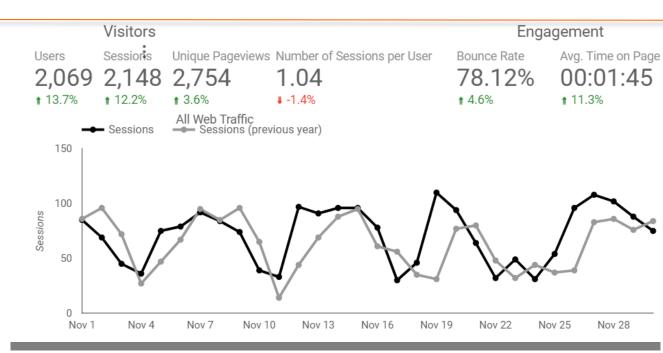

Website Traffic

All Website Traffic - Sessions (Year over Year)

All Website Traffic - Users (Year over Year)

Organic Traffic - Sessions (SEO; Year over Year)

Organic Traffic - Users (SEO; Year over Year)

Avg. Session Duration (Year over Year)