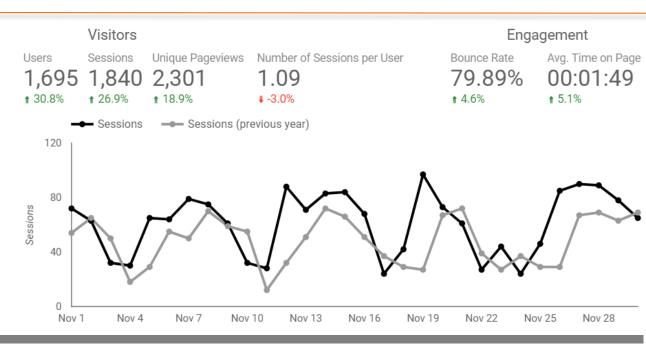

Website Traffic

All Website Traffic - Sessions (Year over Year)

All Website Traffic - Users (Year over Year)

Organic Traffic - Sessions (SEO; Year over Year)

Organic Traffic - Users (SEO; Year over Year)

Avg. Session Duration (Year over Year)