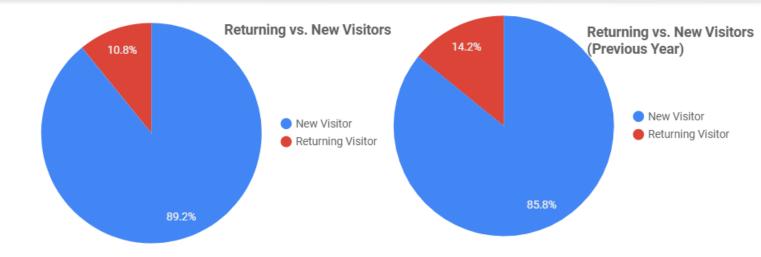

### **RESULTS:**

- Client ranked for 81 keywords on Page 1 of Google search results.
- 89% of website visits from search engines (organic/SEO) were first-time visits in November 2018.
- There were 30% more visits in November 2018 from search engines than a year prior.
- Top keywords served (impressions) by Google for website in November included 'commercial contractor,' 'commercial construction' and 'general construction.'
- Top keywords ranked #1 by Google in November included 'commercial remodeling,' 'retail building construction' and 'commercial construction project.'

Pages / Session (Year over Year)

Bounce Rate (Year over Year)

Goal Completions (Year over Year)

Traffic Sources , Devices, & Visitors (86% of website traffic is organic/SEO)

|     |                                    | 87,531<br>4 -4.1% | 19.82<br>± 6.5% |                  | 2.41%<br>± 0.5% |           | 2,111<br>4-3.6% |             |              |
|-----|------------------------------------|-------------------|-----------------|------------------|-----------------|-----------|-----------------|-------------|--------------|
|     | Query                              | Impressions *     | % ∆             | Average Position | % ∆             | Site CTR  | % ∆             | Clicks      | % ∆          |
| 1.  | commercial contractor              | 9,827             | -32.1% 🖡        | 2.29             | 3.4% 🛊          | 0.15%     | 22.8% 🛊         | 15          | -16.7% 🖡     |
| 2.  | commercial construction            | 6,435             | 7.4% 🛊          | 6.51             | 29.6% 🛊         | 2.86%     | -10.8% 🖡        | 184         | -4.2% 🖡      |
| 3.  | general construction               | 2,081             | -11.5% 🖡        | 6.86             | -13.5% 🖡        | 1.68%     | -1.1% 🖡         | 35          | -12.5% 🖡     |
| 4.  | commercial remodeling              | 1,537             | -8.5% 🖡         | 3.89             | -17.6% 🖡        | 0.46%     | 27.5% 🛊         | 7           | 16.7% 🛊      |
| 5.  | types of construction contracts    | 999               | -5.3% 🖡         | 8.14             | -10.4% 🖡        | 1.8%      | 5.6% 🛊          | 18          | 0.0%         |
| 6.  | preconstruction                    | 858               | -20.6% 🖡        | 11.29            | 54.8% 🛊         | 0.58%     | -74.8% 🖡        | 5           | -80.0% •     |
| 7.  | industrial construction            | 851               | -7.4% 🖡         | 35.07            | 19.0% 🛊         | 0.12%     | 8.0% ‡          | 1           | 0.0%         |
| 8.  | retail construction                | 844               | -9.1% 🖡         | 6.7              | -0.4% 🖡         | 0.95%     | -53.7% 🖡        | 8           | -57.9% 🖡     |
| 9.  | commercial building contractors    | 784               | -8.9% 🖡         | 9.87             | 10.4% 🛊         | 0%        | -100.0% ‡       | 0           | -100.0% ‡    |
| 10. | commercial construction contractor | 742               | -7.2% 🖡         | 3.35             | 25.3% 🛊         | 0.54%     | 115.6% 🛊        | 4           | 100.0% ‡     |
| 11. | commercial general contractor      | 725               | 1.4% 🛊          | 7.68             | -18.2% 🖡        | 0.28%     | 97.2% 🛊         | 2           | 100.0% ‡     |
| 12. | commercial renovation              | 718               | 6.2% 🛊          | 13.65            | -2.4% 🖡         | 0.14%     | -               | 1           | -            |
| 13. | ground up construction             | 619               | -6.5% 🖡         | 2.44             | 1.6% 🛊          | 8.4%      | -18.2% 🖡        | 52          | -23.5% 🖡     |
| 14. | commercial general contractors     | 525               | 3,181.3% 🛊      | 65.19            | 97.6% 🛊         | 0%        | -               | 0           | -            |
| 15. | types of contract in construction  | 489               | -2.2% 🖡         | 7.51             | -13.6% 🖡        | 3.68%     | 53.4% 🛊         | 18          | 50.0% ‡      |
| 16. | types of contracts in construction | 465               | -14.5% 🖡        | 7.03             | -13.9% 🖡        | 5.16%     | 75.5% 🛊         | 24          | 50.0% 🛊      |
| 17. | class a office space               | 460               | 22.7% 🛊         | 14.47            | -6.0% 🖡         | 0.87%     | -               | 4           | -            |
| 18. | construction budget                | 456               | 2.7% 🛊          | 5.71             | -1.3% 🖡         | 4.17%     | -15.9% 🖡        | 19          | -13.6% 🖡     |
| 19. | commercial building construction   | 441               | 105.1% 🛊        | 2.95             | -60.9% 🖡        | 2.04%     | 338.8% 🛊        | 9           | 800.0% ‡     |
| 20. | buildrite                          | 416               | -37.3% •        | 7.23             | 9.5% 🛊          | 7.69%     | 6.4% 🛊          | 32          | -33.3% 🖡     |
|     |                                    |                   | 12              |                  |                 | Zen Fires | Digital Market  | ing   jake@ | zenfires.cor |