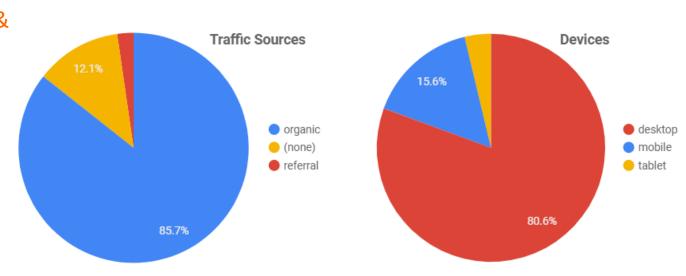

Pages / Session (Year over Year)

Bounce Rate (Year over Year)

Goal Completions (Year over Year)

Traffic Sources , Devices, & Visitors (86% of website traffic is organic/SEO)

|     |                                    | 87,531<br>4 -4.1% | 19.82<br>± 6.5% |                  | 2.41%<br>± 0.5% |           | 2,111<br>4-3.6% |             |              |
|-----|------------------------------------|-------------------|-----------------|------------------|-----------------|-----------|-----------------|-------------|--------------|
|     | Query                              | Impressions *     | % ∆             | Average Position | % ∆             | Site CTR  | % ∆             | Clicks      | % ∆          |
| 1.  | commercial contractor              | 9,827             | -32.1% 🖡        | 2.29             | 3.4% 🛊          | 0.15%     | 22.8% 🛊         | 15          | -16.7% 🖡     |
| 2.  | commercial construction            | 6,435             | 7.4% 🛊          | 6.51             | 29.6% 🛊         | 2.86%     | -10.8% 🖡        | 184         | -4.2% 🖡      |
| 3.  | general construction               | 2,081             | -11.5% 🖡        | 6.86             | -13.5% 🖡        | 1.68%     | -1.1% 🖡         | 35          | -12.5% 🖡     |
| 4.  | commercial remodeling              | 1,537             | -8.5% 🖡         | 3.89             | -17.6% 🖡        | 0.46%     | 27.5% 🛊         | 7           | 16.7% 🛊      |
| 5.  | types of construction contracts    | 999               | -5.3% 🖡         | 8.14             | -10.4% 🖡        | 1.8%      | 5.6% 🛊          | 18          | 0.0%         |
| 6.  | preconstruction                    | 858               | -20.6% 🖡        | 11.29            | 54.8% 🛊         | 0.58%     | -74.8% 🖡        | 5           | -80.0% •     |
| 7.  | industrial construction            | 851               | -7.4% 🖡         | 35.07            | 19.0% 🛊         | 0.12%     | 8.0% ‡          | 1           | 0.0%         |
| 8.  | retail construction                | 844               | -9.1% 🖡         | 6.7              | -0.4% 🖡         | 0.95%     | -53.7% 🖡        | 8           | -57.9% 🖡     |
| 9.  | commercial building contractors    | 784               | -8.9% 🖡         | 9.87             | 10.4% 🛊         | 0%        | -100.0% ‡       | 0           | -100.0% ‡    |
| 10. | commercial construction contractor | 742               | -7.2% 🖡         | 3.35             | 25.3% 🛊         | 0.54%     | 115.6% 🛊        | 4           | 100.0% ‡     |
| 11. | commercial general contractor      | 725               | 1.4% 🛊          | 7.68             | -18.2% 🖡        | 0.28%     | 97.2% 🛊         | 2           | 100.0% ‡     |
| 12. | commercial renovation              | 718               | 6.2% 🛊          | 13.65            | -2.4% 🖡         | 0.14%     | -               | 1           | -            |
| 13. | ground up construction             | 619               | -6.5% 🖡         | 2.44             | 1.6% 🛊          | 8.4%      | -18.2% 🖡        | 52          | -23.5% 🖡     |
| 14. | commercial general contractors     | 525               | 3,181.3% 🛊      | 65.19            | 97.6% 🛊         | 0%        | -               | 0           | -            |
| 15. | types of contract in construction  | 489               | -2.2% 🖡         | 7.51             | -13.6% 🖡        | 3.68%     | 53.4% 🛊         | 18          | 50.0% ‡      |
| 16. | types of contracts in construction | 465               | -14.5% 🖡        | 7.03             | -13.9% 🖡        | 5.16%     | 75.5% 🛊         | 24          | 50.0% 🛊      |
| 17. | class a office space               | 460               | 22.7% 🛊         | 14.47            | -6.0% 🖡         | 0.87%     | -               | 4           | -            |
| 18. | construction budget                | 456               | 2.7% 🛊          | 5.71             | -1.3% 🖡         | 4.17%     | -15.9% 🖡        | 19          | -13.6% 🖡     |
| 19. | commercial building construction   | 441               | 105.1% 🛊        | 2.95             | -60.9% 🖡        | 2.04%     | 338.8% 🛊        | 9           | 800.0% ‡     |
| 20. | buildrite                          | 416               | -37.3% •        | 7.23             | 9.5% 🛊          | 7.69%     | 6.4% 🛊          | 32          | -33.3% 🖡     |
|     |                                    |                   | 12              |                  |                 | Zen Fires | Digital Market  | ing   jake@ | zenfires.cor |