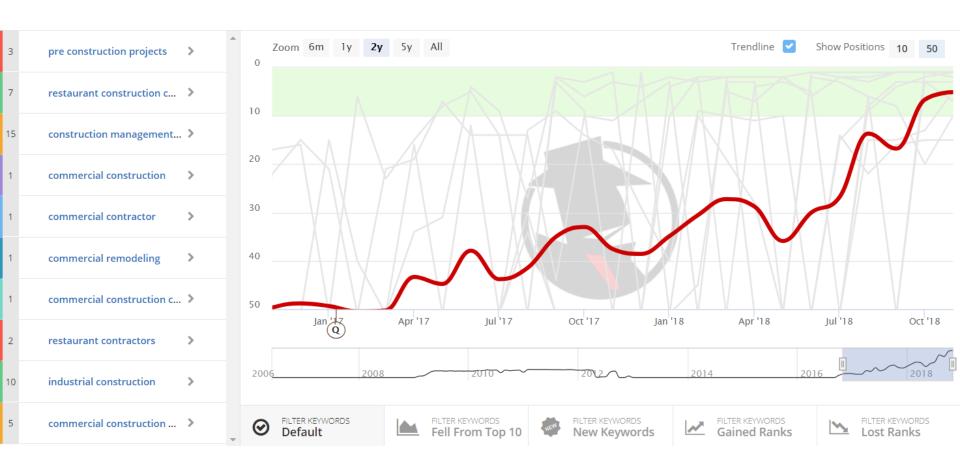

Organic Rankings

This graph shows overall growth in keywords ranked over time.

This graph shows the top 10 keyword phrases driving traffic to the website, and their overall ranking improvement over time.