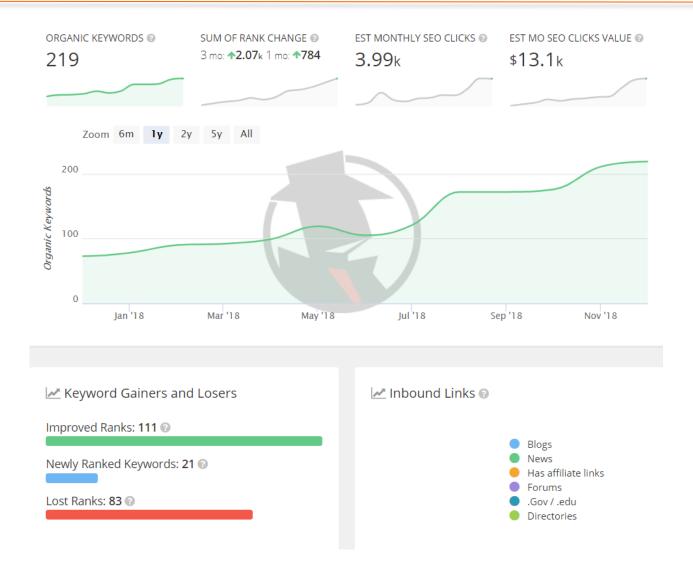

Organic Rankings

This graph shows overall growth in keywords ranked over time.

This graph shows the top 10 keyword phrases driving traffic to the website, and their overall ranking improvement over time.