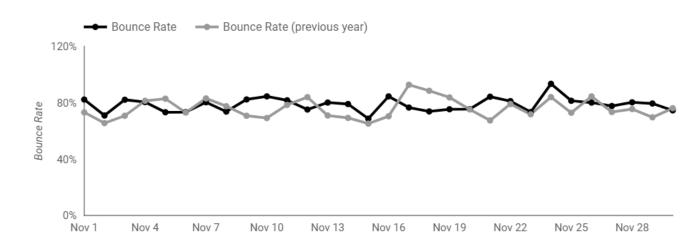

Pages / Session (Year over Year)

Bounce Rate (Year over Year)

Goal Completions (Year over Year)

Traffic Sources , Devices, & Visitors (86% of website traffic is organic/SEO)

|     |                                    | 87,531<br>4 -4.1% | 19.82<br>± 6.5% |                  | 2.41%<br>± 0.5% |           | 2,111<br>4-3.6% |             |              |
|-----|------------------------------------|-------------------|-----------------|------------------|-----------------|-----------|-----------------|-------------|--------------|
|     | Query                              | Impressions *     | % ∆             | Average Position | % ∆             | Site CTR  | % ∆             | Clicks      | % ∆          |
| 1.  | commercial contractor              | 9,827             | -32.1% 🖡        | 2.29             | 3.4% 🛊          | 0.15%     | 22.8% 🛊         | 15          | -16.7% 🖡     |
| 2.  | commercial construction            | 6,435             | 7.4% 🛊          | 6.51             | 29.6% 🛊         | 2.86%     | -10.8% 🖡        | 184         | -4.2% 🖡      |
| 3.  | general construction               | 2,081             | -11.5% 🖡        | 6.86             | -13.5% 🖡        | 1.68%     | -1.1% 🖡         | 35          | -12.5% 🖡     |
| 4.  | commercial remodeling              | 1,537             | -8.5% 🖡         | 3.89             | -17.6% 🖡        | 0.46%     | 27.5% 🛊         | 7           | 16.7% 🛊      |
| 5.  | types of construction contracts    | 999               | -5.3% 🖡         | 8.14             | -10.4% 🖡        | 1.8%      | 5.6% 🛊          | 18          | 0.0%         |
| 6.  | preconstruction                    | 858               | -20.6% 🖡        | 11.29            | 54.8% 🛊         | 0.58%     | -74.8% 🖡        | 5           | -80.0% •     |
| 7.  | industrial construction            | 851               | -7.4% 🖡         | 35.07            | 19.0% 🛊         | 0.12%     | 8.0% ‡          | 1           | 0.0%         |
| 8.  | retail construction                | 844               | -9.1% 🖡         | 6.7              | -0.4% 🖡         | 0.95%     | -53.7% 🖡        | 8           | -57.9% 🖡     |
| 9.  | commercial building contractors    | 784               | -8.9% 🖡         | 9.87             | 10.4% 🛊         | 0%        | -100.0% ‡       | 0           | -100.0% ‡    |
| 10. | commercial construction contractor | 742               | -7.2% 🖡         | 3.35             | 25.3% 🛊         | 0.54%     | 115.6% 🛊        | 4           | 100.0% ‡     |
| 11. | commercial general contractor      | 725               | 1.4% 🛊          | 7.68             | -18.2% 🖡        | 0.28%     | 97.2% 🛊         | 2           | 100.0% ‡     |
| 12. | commercial renovation              | 718               | 6.2% 🛊          | 13.65            | -2.4% 🖡         | 0.14%     | -               | 1           | -            |
| 13. | ground up construction             | 619               | -6.5% 🖡         | 2.44             | 1.6% 🛊          | 8.4%      | -18.2% 🖡        | 52          | -23.5% 🖡     |
| 14. | commercial general contractors     | 525               | 3,181.3% 🛊      | 65.19            | 97.6% 🛊         | 0%        | -               | 0           | -            |
| 15. | types of contract in construction  | 489               | -2.2% 🖡         | 7.51             | -13.6% 🖡        | 3.68%     | 53.4% 🛊         | 18          | 50.0% ‡      |
| 16. | types of contracts in construction | 465               | -14.5% 🖡        | 7.03             | -13.9% 🖡        | 5.16%     | 75.5% 🛊         | 24          | 50.0% 🛊      |
| 17. | class a office space               | 460               | 22.7% 🛊         | 14.47            | -6.0% 🖡         | 0.87%     | -               | 4           | -            |
| 18. | construction budget                | 456               | 2.7% 🛊          | 5.71             | -1.3% 🖡         | 4.17%     | -15.9% 🖡        | 19          | -13.6% 🖡     |
| 19. | commercial building construction   | 441               | 105.1% 🛊        | 2.95             | -60.9% 🖡        | 2.04%     | 338.8% 🛊        | 9           | 800.0% ‡     |
| 20. | buildrite                          | 416               | -37.3% •        | 7.23             | 9.5% 🛊          | 7.69%     | 6.4% 🛊          | 32          | -33.3% 🖡     |
|     |                                    |                   | 12              |                  |                 | Zen Fires | Digital Market  | ing   jake@ | zenfires.cor |