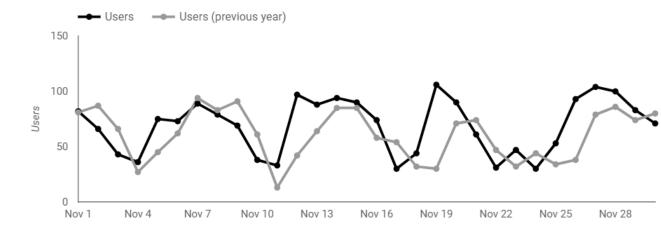

Website Traffic

All Website Traffic - Sessions (Year over Year)

All Website Traffic - Users (Year over Year)

Organic Traffic - Sessions (SEO; Year over Year)

Organic Traffic - Users (SEO; Year over Year)

Avg. Session Duration (Year over Year)