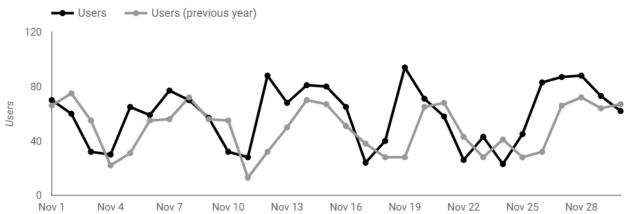

Website Traffic

All Website Traffic - Sessions (Year over Year)

All Website Traffic - Users (Year over Year)

Organic Traffic - Sessions (SEO; Year over Year)

Organic Traffic - Users (SEO; Year over Year)

Avg. Session Duration (Year over Year)