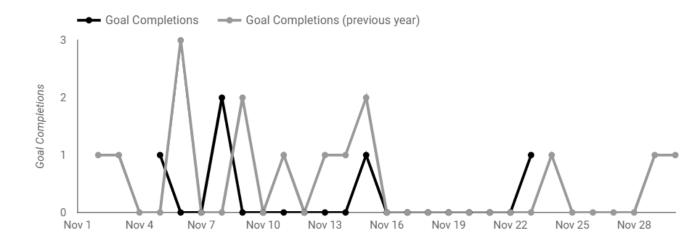

Pages / Session (Year over Year)

Bounce Rate (Year over Year)

Goal Completions (Year over Year)

Traffic Sources , Devices, & Visitors (86% of website traffic is organic/SEO)

|     |                                    | 87,531<br>4 -4.1% | 19.82<br>± 6.5% |                  | 2.41%<br>± 0.5% |           | 2,111<br>4-3.6% |             |              |
|-----|------------------------------------|-------------------|-----------------|------------------|-----------------|-----------|-----------------|-------------|--------------|
|     | Query                              | Impressions *     | % ∆             | Average Position | % ∆             | Site CTR  | % ∆             | Clicks      | % ∆          |
| 1.  | commercial contractor              | 9,827             | -32.1% 🖡        | 2.29             | 3.4% 🛊          | 0.15%     | 22.8% 🛊         | 15          | -16.7% 🖡     |
| 2.  | commercial construction            | 6,435             | 7.4% 🛊          | 6.51             | 29.6% 🛊         | 2.86%     | -10.8% 🖡        | 184         | -4.2% 🖡      |
| 3.  | general construction               | 2,081             | -11.5% 🖡        | 6.86             | -13.5% 🖡        | 1.68%     | -1.1% 🖡         | 35          | -12.5% 🖡     |
| 4.  | commercial remodeling              | 1,537             | -8.5% 🖡         | 3.89             | -17.6% 🖡        | 0.46%     | 27.5% 🛊         | 7           | 16.7% 🛊      |
| 5.  | types of construction contracts    | 999               | -5.3% 🖡         | 8.14             | -10.4% 🖡        | 1.8%      | 5.6% 🛊          | 18          | 0.0%         |
| 6.  | preconstruction                    | 858               | -20.6% 🖡        | 11.29            | 54.8% 🛊         | 0.58%     | -74.8% 🖡        | 5           | -80.0% •     |
| 7.  | industrial construction            | 851               | -7.4% 🖡         | 35.07            | 19.0% 🛊         | 0.12%     | 8.0% ‡          | 1           | 0.0%         |
| 8.  | retail construction                | 844               | -9.1% 🖡         | 6.7              | -0.4% 🖡         | 0.95%     | -53.7% 🖡        | 8           | -57.9% 🖡     |
| 9.  | commercial building contractors    | 784               | -8.9% 🖡         | 9.87             | 10.4% 🛊         | 0%        | -100.0% ‡       | 0           | -100.0% ‡    |
| 10. | commercial construction contractor | 742               | -7.2% 🖡         | 3.35             | 25.3% 🛊         | 0.54%     | 115.6% 🛊        | 4           | 100.0% ‡     |
| 11. | commercial general contractor      | 725               | 1.4% 🛊          | 7.68             | -18.2% 🖡        | 0.28%     | 97.2% 🛊         | 2           | 100.0% ‡     |
| 12. | commercial renovation              | 718               | 6.2% 🛊          | 13.65            | -2.4% 🖡         | 0.14%     | -               | 1           | -            |
| 13. | ground up construction             | 619               | -6.5% 🖡         | 2.44             | 1.6% 🛊          | 8.4%      | -18.2% 🖡        | 52          | -23.5% 🖡     |
| 14. | commercial general contractors     | 525               | 3,181.3% 🛊      | 65.19            | 97.6% 🛊         | 0%        | -               | 0           | -            |
| 15. | types of contract in construction  | 489               | -2.2% 🖡         | 7.51             | -13.6% 🖡        | 3.68%     | 53.4% 🛊         | 18          | 50.0% ‡      |
| 16. | types of contracts in construction | 465               | -14.5% 🖡        | 7.03             | -13.9% 🖡        | 5.16%     | 75.5% 🛊         | 24          | 50.0% 🛊      |
| 17. | class a office space               | 460               | 22.7% 🛊         | 14.47            | -6.0% 🖡         | 0.87%     | -               | 4           | -            |
| 18. | construction budget                | 456               | 2.7% 🛊          | 5.71             | -1.3% 🖡         | 4.17%     | -15.9% 🖡        | 19          | -13.6% 🖡     |
| 19. | commercial building construction   | 441               | 105.1% 🛊        | 2.95             | -60.9% 🖡        | 2.04%     | 338.8% 🛊        | 9           | 800.0% ‡     |
| 20. | buildrite                          | 416               | -37.3% •        | 7.23             | 9.5% 🛊          | 7.69%     | 6.4% 🛊          | 32          | -33.3% 🖡     |
|     |                                    |                   | 12              |                  |                 | Zen Fires | Digital Market  | ing   jake@ | zenfires.cor |