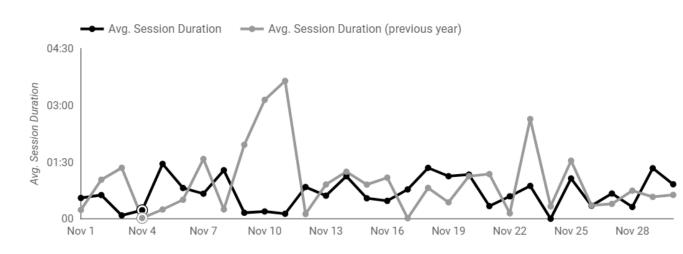

Website Traffic

All Website Traffic - Sessions (Year over Year)

All Website Traffic - Users (Year over Year)

Organic Traffic - Sessions (SEO; Year over Year)

Organic Traffic - Users (SEO; Year over Year)

Avg. Session Duration (Year over Year)