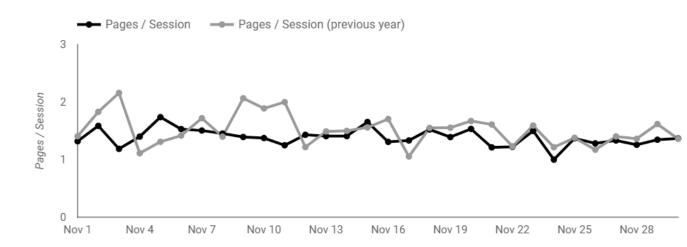

Pages / Session (Year over Year)

Bounce Rate (Year over Year)

Goal Completions (Year over Year)

Traffic Sources , Devices, & Visitors (86% of website traffic is organic/SEO)

|     |                                    | 87,531<br>4 -4.1% | 19.82<br>± 6.5% |                  | 2.41%<br>± 0.5% |           | 2,111<br>4-3.6% |             |              |
|-----|------------------------------------|-------------------|-----------------|------------------|-----------------|-----------|-----------------|-------------|--------------|
|     | Query                              | Impressions *     | % ∆             | Average Position | % ∆             | Site CTR  | % ∆             | Clicks      | % ∆          |
| 1.  | commercial contractor              | 9,827             | -32.1% 🖡        | 2.29             | 3.4% 🛊          | 0.15%     | 22.8% 🛊         | 15          | -16.7% 🖡     |
| 2.  | commercial construction            | 6,435             | 7.4% 🛊          | 6.51             | 29.6% 🛊         | 2.86%     | -10.8% 🖡        | 184         | -4.2% 🖡      |
| 3.  | general construction               | 2,081             | -11.5% 🖡        | 6.86             | -13.5% 🖡        | 1.68%     | -1.1% 🖡         | 35          | -12.5% 🖡     |
| 4.  | commercial remodeling              | 1,537             | -8.5% 🖡         | 3.89             | -17.6% 🖡        | 0.46%     | 27.5% 🛊         | 7           | 16.7% 🛊      |
| 5.  | types of construction contracts    | 999               | -5.3% 🖡         | 8.14             | -10.4% 🖡        | 1.8%      | 5.6% 🛊          | 18          | 0.0%         |
| 6.  | preconstruction                    | 858               | -20.6% 🖡        | 11.29            | 54.8% 🛊         | 0.58%     | -74.8% 🖡        | 5           | -80.0% •     |
| 7.  | industrial construction            | 851               | -7.4% 🖡         | 35.07            | 19.0% 🛊         | 0.12%     | 8.0% ‡          | 1           | 0.0%         |
| 8.  | retail construction                | 844               | -9.1% 🖡         | 6.7              | -0.4% 🖡         | 0.95%     | -53.7% 🖡        | 8           | -57.9% 🖡     |
| 9.  | commercial building contractors    | 784               | -8.9% 🖡         | 9.87             | 10.4% 🛊         | 0%        | -100.0% ‡       | 0           | -100.0% ‡    |
| 10. | commercial construction contractor | 742               | -7.2% 🖡         | 3.35             | 25.3% 🛊         | 0.54%     | 115.6% 🛊        | 4           | 100.0% ‡     |
| 11. | commercial general contractor      | 725               | 1.4% 🛊          | 7.68             | -18.2% 🖡        | 0.28%     | 97.2% 🛊         | 2           | 100.0% ‡     |
| 12. | commercial renovation              | 718               | 6.2% 🛊          | 13.65            | -2.4% 🖡         | 0.14%     | -               | 1           | -            |
| 13. | ground up construction             | 619               | -6.5% 🖡         | 2.44             | 1.6% 🛊          | 8.4%      | -18.2% 🖡        | 52          | -23.5% 🖡     |
| 14. | commercial general contractors     | 525               | 3,181.3% 🛊      | 65.19            | 97.6% 🛊         | 0%        | -               | 0           | -            |
| 15. | types of contract in construction  | 489               | -2.2% 🖡         | 7.51             | -13.6% 🖡        | 3.68%     | 53.4% 🛊         | 18          | 50.0% ‡      |
| 16. | types of contracts in construction | 465               | -14.5% 🖡        | 7.03             | -13.9% 🖡        | 5.16%     | 75.5% 🛊         | 24          | 50.0% 🛊      |
| 17. | class a office space               | 460               | 22.7% 🛊         | 14.47            | -6.0% 🖡         | 0.87%     | -               | 4           | -            |
| 18. | construction budget                | 456               | 2.7% 🛊          | 5.71             | -1.3% 🖡         | 4.17%     | -15.9% 🖡        | 19          | -13.6% 🖡     |
| 19. | commercial building construction   | 441               | 105.1% 🛊        | 2.95             | -60.9% 🖡        | 2.04%     | 338.8% 🛊        | 9           | 800.0% ‡     |
| 20. | buildrite                          | 416               | -37.3% •        | 7.23             | 9.5% 🛊          | 7.69%     | 6.4% 🛊          | 32          | -33.3% 🖡     |
|     |                                    |                   | 12              |                  |                 | Zen Fires | Digital Market  | ing   jake@ | zenfires.cor |